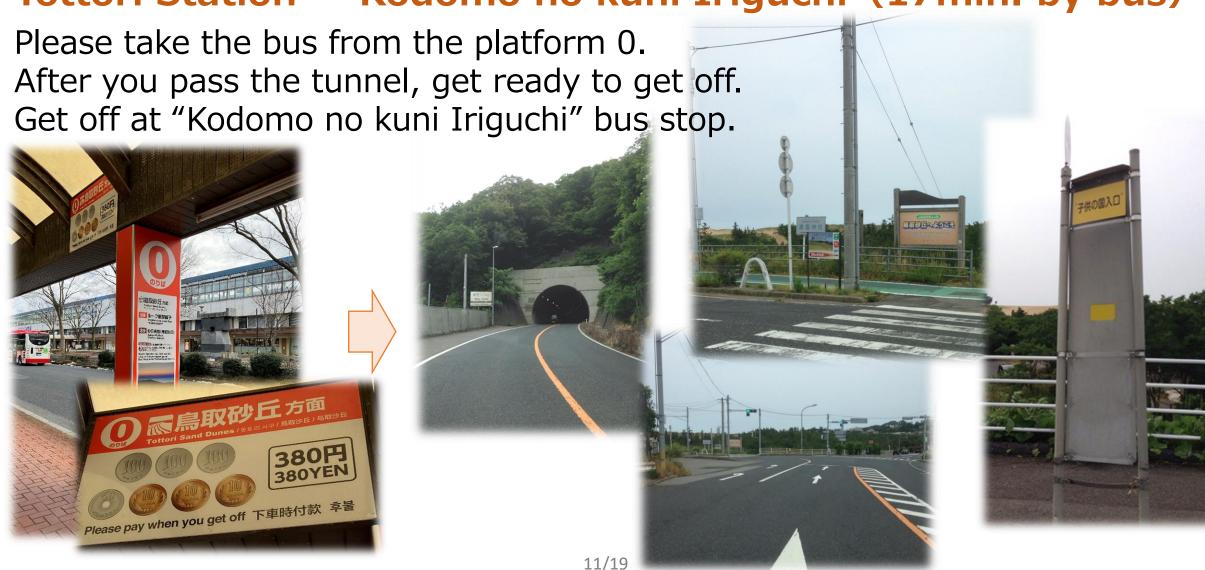

### Directions to our school: Sand dune line

**Tottori Station** ∼ **Kodomo no kuni Iriguchi (17min. by bus)** 

### Directions to our school: Sand dune line

## Kodomo no kuni Iriguchi ~Our school (5min. on foot)

Please walk to the nearest intersection from the bus stop. Turn right the intersection and go straight. You'll see a "Sand dune guide map" on your right.

## Directions to our school: Sand dune line

Kodomo no kuni Iriguchi ~Our school (5min. on foot)

Please walk along the green road.

Go up the hill or stairs you see on the other side of the road. You will arrive at our school, the meeting point.