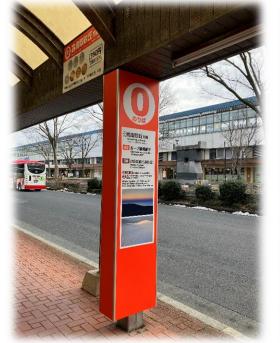

## 2 Tottori station bus terminal

There are 2 types of buses you may take. Both buses departure from the platform No. "0".

- 1. "Sand dune line"; Available everyday
  - \* Adult: 380 JPY/person, Child: 190 JPY/person
- 2. "Loop Kirinjishi line"; Available on weekends, holidays and during summer holidays (8/1~31)
  - \* Adult: 300 JPY/person, Child: 150 JPY/person
  - \* (One day pass) Adult · Child:600 JPY/person

Please take either of them to the destination.