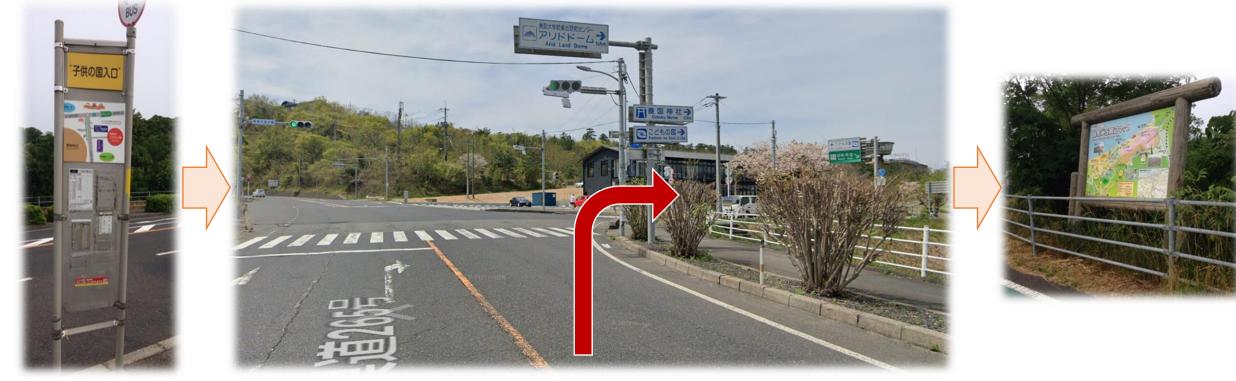

## Kodomo no kuni Iriguchi ~Our school (5min. on foot)

Please walk to the nearest intersection from the bus stop. Turn right the intersection and go straight. You'll see a "Sand dune guide map" on your right.

## Directions to our school: Sand dune line

Kodomo no kuni Iriguchi ~Our school (5min. on foot)

Please walk along the green road.

Go up the hill or stairs you see on the other side of the road. You will arrive at our school, the meeting point.

Please talk to the staff nearby.