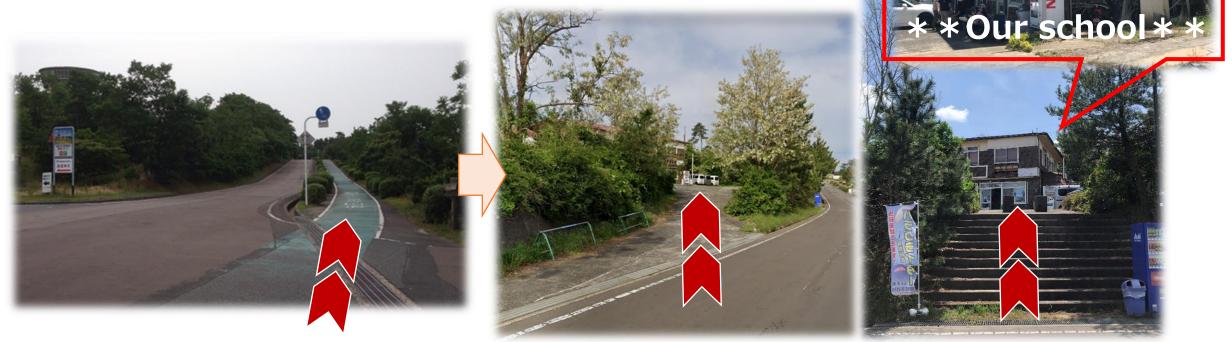

## Tottori station ~ Kodomo no Kuni (33min. by bus)

Available on weekends, holidays, and during summer holidays (8/1~31).

Please take the bus from the platform 0. Get off at the "Kodomo no Kuni" stop. You'll see the black train nearby.

# Directions to our school: Loop Kirinjishi line

Kodomo no Kuni  $\sim$  Our school (3min. on foot)

Walk in the opposite direction from Kodomo no Kuni. Go down the slope, turn right and go straight. You'll see our school on your right hand side. Please talk to the staff nearby.