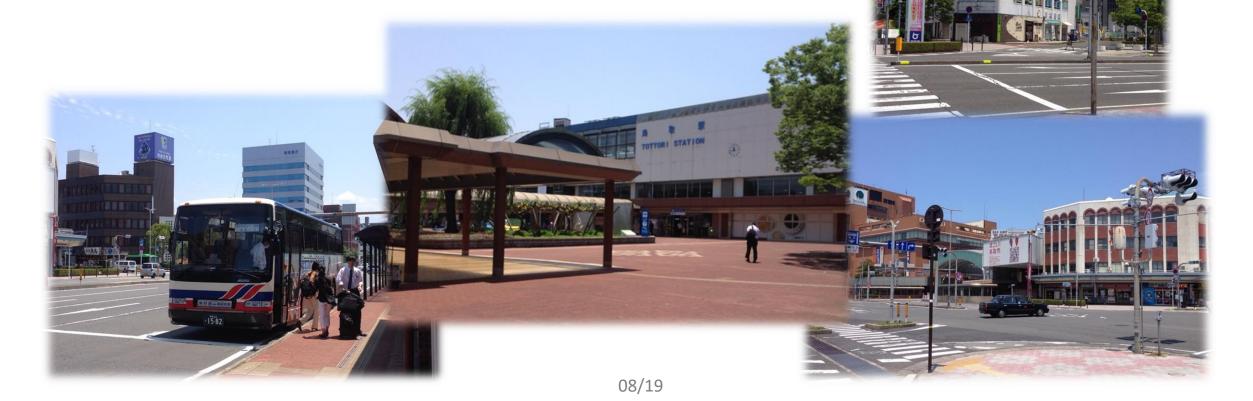

## **1** Around Tottori station

Sceneries you'll see around Tottori station. At first, please head to the bus terminal located near the **North exit** of the station.

## 2 Tottori station bus terminal

There are 2 types of buses you may take. Both buses departure from the platform No. "0".

- 1. "Sand dune line"; Available everyday
  - \* Adult: 380 JPY/person, Child: 190 JPY/person
- 2. "Loop Kirinjishi line"; Available on weekends, holidays and during summer holidays (8/1~31)
  - \* Adult: 300 JPY/person, Child: 150 JPY/person
  - \* (One day pass) Adult · Child:600 JPY/person