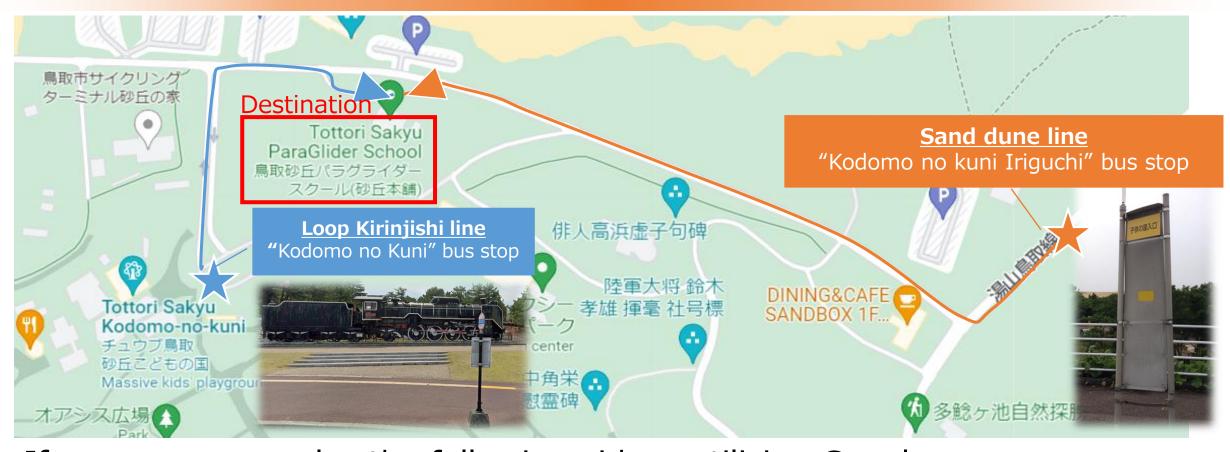

## 2 Tottori station bus terminal

There are 2 types of buses you may take. Both buses departure from the platform No. "0".

- 1. "Sand dune line"; Available everyday
  - \* Adult: 380 JPY/person, Child: 190 JPY/person
- 2. "Loop Kirinjishi line"; Available on weekends, holidays and during summer holidays (8/1~31)
  - \* Adult: 300 JPY/person, Child: 150 JPY/person
  - \* (One day pass) Adult · Child:600 JPY/person

Please take either of them to the destination.

## Directions to our school: Bus stops near our school

If necessary, see also the following videos utilizing Google maps.

Sand dune line: "Kodomo no kuni Iriguchi" bus stop to our school...Link

Loop Kirinjishi line: "Kodomo no Kuni" bus stop to our school...Link