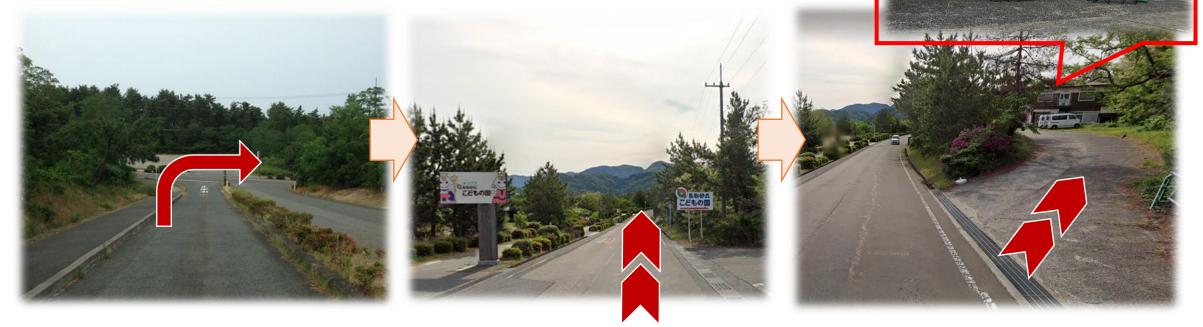

## Kodomo no kuni Iriguchi ~Our school (5min. on foot)

Please walk to the nearest intersection from the bus stop. Turn right the intersection and go straight. You'll see a "Sand dune guide map" on your right.

## Directions to our school: Sand dune line

Kodomo no kuni Iriguchi ~Our school (5min. on foot)

Please walk along the green road.

Go up the hill or stairs you see on the other side of the road. You will arrive at our school, the meeting point.

Please talk to the staff nearby.