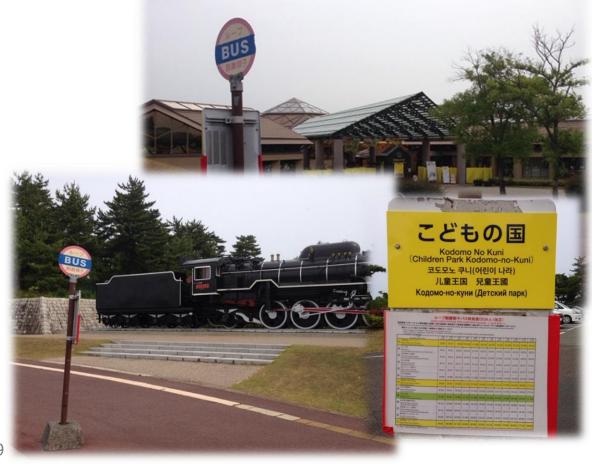

## Tottori station ~ Kodomo no Kuni (33min. by bus)

Available on weekends, holidays, and during summer holidays (8/1~31).

Please take the bus from the platform 0. Get off at the "Kodomo no Kuni" stop. You'll see the black train nearby.

# Directions to our school: Loop Kirinjishi line

Kodomo no Kuni  $\sim$  Our school (3min. on foot)

Walk in the opposite direction from Kodomo no Kuni. Go down the slope, turn right and go straight. You'll see our school on your right hand side. Please talk to the staff nearby.