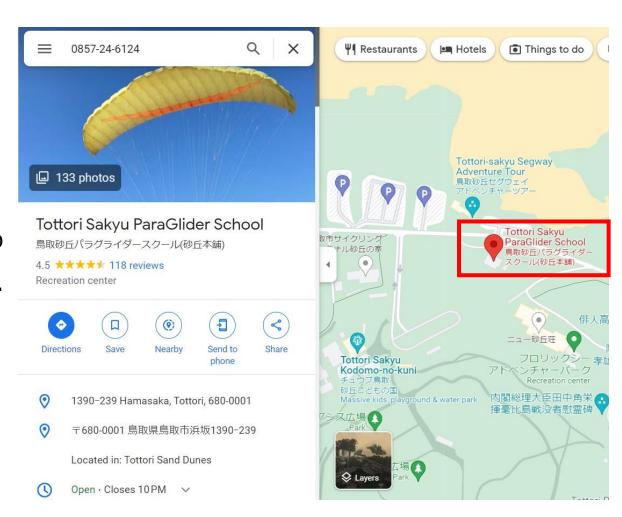

### 2. Coming by rental cars or by your own car

\* Set the destination with telephone number (0857-24-6124). It is valid for both Google map/Apple map \* Souvenir shop "Rakudaya" is not our meeting spot. Please be careful.

### 3. Telling the destination to the taxi driver

\* Tell the telephone number (0857-24-6124) and show the photo on this page.